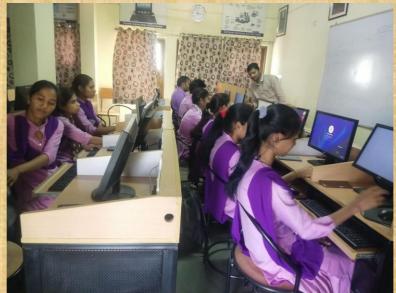

## **ICT Lab Facility:**

Computer lab is equipped with latest machines connected through structured cabling & wireless Network system, available for use by students on campus. Computer Lab provides computer systems, software and printers for work at no extra cost. Computer Lab provides access to high quality, technologically-advanced environments in order to pursue academic endeavors. It help students to realize their personal and career goals.

GBYSSM COLLEGE OF EDUCATION students shine within their peer group with the knowledge of latest technique and information technology.

| Sr. No. | Name of Item      | Quantit |
|---------|-------------------|---------|
| 1.      | Monitor           | 74      |
| 2.      | CPU               | 74      |
| 3.      | Small UPS         | 04      |
| 4.      | Large UPS         | 01      |
| 6.      | LCD Projector     | 03      |
| 7.      | Computer Chair    | 30      |
| 8.      | Office Chair      | 20      |
| 9.      | Almeria           | 00      |
| 10.     | Printer           | 04      |
| 11.     | Switch/Hub        | 3       |
| 12.     | CD-Rom            | 05      |
| 13.     | Keyboard          | 74      |
| 14.     | Mouse             | 74      |
| 15.     | Fan               | 4       |
| 16.     | Internet Facility | yes     |
| 17.     | Office Table      | 01      |
| 18.     | Monitor 21"       | 01      |
| 19.     | Laptop            | 04      |