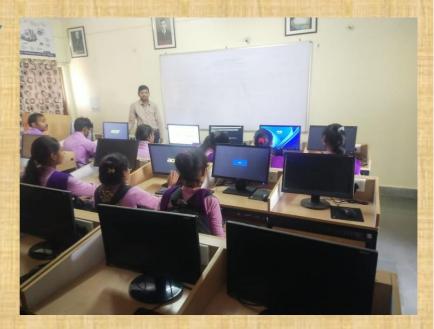

## **ICT Lab Facility:**

Computer lab is equipped with latest machines connected through structured cabling & wireless Network system, available for use by students on campus. Computer Lab provides computer systems, software and printers for work at no extra cost. Computer Lab provides access to high quality, technologically-advanced environments in order to pursue academic endeavors. It help students to realize their personal and career goals.

GBYSSM COLLEGE OF EDUCATION students shine within their peer group with the knowledge of latest technique and information technology.

| Sr. No. | Name of Item      | Quantit |
|---------|-------------------|---------|
| 1.      | Monitor           | 74      |
| 2.      | CPU               | 74      |
| 3.      | Small UPS         | 04      |
| 4.      | Large UPS         | 01      |
| 6.      | LCD Projector     | 03      |
| 7.      | Computer Chair    | 30      |
| 8.      | Office Chair      | 20      |
| 9.      | Almeria           | 00      |
| 10.     | Printer           | 04      |
| 11.     | Switch/Hub        | 3       |
| 12.     | CD-Rom            | 05      |
| 13.     | Keyboard          | 74      |
| 14.     | Mouse             | 74      |
| 15.     | Fan               | 4       |
| 16.     | Internet Facility | yes     |
| 17.     | Office Table      | 01      |
| 18.     | Monitor 21"       | 01      |
| 19.     | Laptop            | 04      |